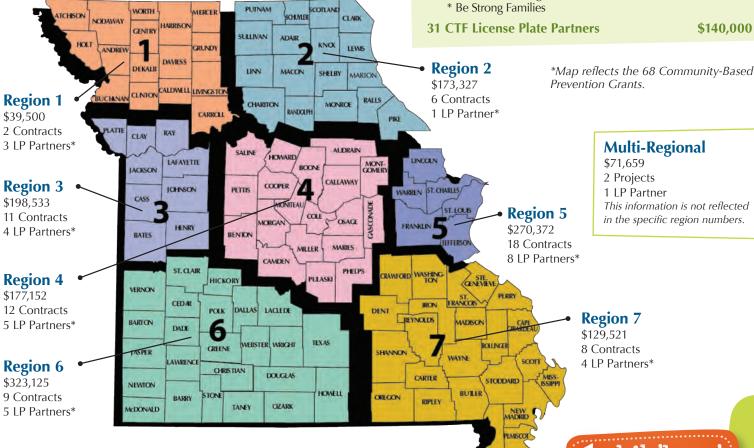

JUL - "Prevent Child Abuse"

\$140,000

Multi-Regional \$71,659

2 Projects

1 LP Partner

This information is not reflected in the specific region numbers.

## Region 7

\$129,521

8 Contracts

4 LP Partners\*

childhood 4 every

ctf4kids.org

| <b>Child Abuse &amp; Neglect</b> |
|----------------------------------|
| <b>Prevention Grants</b>         |
| Fiscal Year 2017                 |

| lotal Funding Statewide:                                                                                                                                                                                                                                                                                                                                                                                                                                                                                                                                                                                                                                                                                                                                                                                                                                                                                                                                                                                                                                                                                                                                                                                                                                                                                                                                                                                                                                                                                                                                                                                                                                                                                                                                                                                                                                                                                                                                                                                                                                                                                                      | \$1,383,189             |
|-------------------------------------------------------------------------------------------------------------------------------------------------------------------------------------------------------------------------------------------------------------------------------------------------------------------------------------------------------------------------------------------------------------------------------------------------------------------------------------------------------------------------------------------------------------------------------------------------------------------------------------------------------------------------------------------------------------------------------------------------------------------------------------------------------------------------------------------------------------------------------------------------------------------------------------------------------------------------------------------------------------------------------------------------------------------------------------------------------------------------------------------------------------------------------------------------------------------------------------------------------------------------------------------------------------------------------------------------------------------------------------------------------------------------------------------------------------------------------------------------------------------------------------------------------------------------------------------------------------------------------------------------------------------------------------------------------------------------------------------------------------------------------------------------------------------------------------------------------------------------------------------------------------------------------------------------------------------------------------------------------------------------------------------------------------------------------------------------------------------------------|-------------------------|
| CTF Region 1 – Northwest Missouri                                                                                                                                                                                                                                                                                                                                                                                                                                                                                                                                                                                                                                                                                                                                                                                                                                                                                                                                                                                                                                                                                                                                                                                                                                                                                                                                                                                                                                                                                                                                                                                                                                                                                                                                                                                                                                                                                                                                                                                                                                                                                             | \$39,500                |
| North Central MO Mental Health Center                                                                                                                                                                                                                                                                                                                                                                                                                                                                                                                                                                                                                                                                                                                                                                                                                                                                                                                                                                                                                                                                                                                                                                                                                                                                                                                                                                                                                                                                                                                                                                                                                                                                                                                                                                                                                                                                                                                                                                                                                                                                                         | er – Trenton*           |
| PATCH of Chillicothe – Chillicothe <i>PATCH</i>                                                                                                                                                                                                                                                                                                                                                                                                                                                                                                                                                                                                                                                                                                                                                                                                                                                                                                                                                                                                                                                                                                                                                                                                                                                                                                                                                                                                                                                                                                                                                                                                                                                                                                                                                                                                                                                                                                                                                                                                                                                                               | \$35,000                |
| St. Joseph Youth Alliance – St. Joseph*<br>Every Child Matters                                                                                                                                                                                                                                                                                                                                                                                                                                                                                                                                                                                                                                                                                                                                                                                                                                                                                                                                                                                                                                                                                                                                                                                                                                                                                                                                                                                                                                                                                                                                                                                                                                                                                                                                                                                                                                                                                                                                                                                                                                                                | \$4,500                 |
| YWCA St. Joseph – St. Joseph*                                                                                                                                                                                                                                                                                                                                                                                                                                                                                                                                                                                                                                                                                                                                                                                                                                                                                                                                                                                                                                                                                                                                                                                                                                                                                                                                                                                                                                                                                                                                                                                                                                                                                                                                                                                                                                                                                                                                                                                                                                                                                                 |                         |
| CTF Region 2 – Northeast Missouri                                                                                                                                                                                                                                                                                                                                                                                                                                                                                                                                                                                                                                                                                                                                                                                                                                                                                                                                                                                                                                                                                                                                                                                                                                                                                                                                                                                                                                                                                                                                                                                                                                                                                                                                                                                                                                                                                                                                                                                                                                                                                             | \$173,327               |
| CHART Teen Task Force – Hannibal*<br>RealCare Baby Prevention Project                                                                                                                                                                                                                                                                                                                                                                                                                                                                                                                                                                                                                                                                                                                                                                                                                                                                                                                                                                                                                                                                                                                                                                                                                                                                                                                                                                                                                                                                                                                                                                                                                                                                                                                                                                                                                                                                                                                                                                                                                                                         | \$12,485                |
| Great Circle – Kirksville<br>Incredible Years Parenting Program                                                                                                                                                                                                                                                                                                                                                                                                                                                                                                                                                                                                                                                                                                                                                                                                                                                                                                                                                                                                                                                                                                                                                                                                                                                                                                                                                                                                                                                                                                                                                                                                                                                                                                                                                                                                                                                                                                                                                                                                                                                               | \$30,335                |
| Great Circle-Adair County CBCAP – Project THRIVE                                                                                                                                                                                                                                                                                                                                                                                                                                                                                                                                                                                                                                                                                                                                                                                                                                                                                                                                                                                                                                                                                                                                                                                                                                                                                                                                                                                                                                                                                                                                                                                                                                                                                                                                                                                                                                                                                                                                                                                                                                                                              | \$100,000               |
| Lifeline Pregnancy Help Clinic – Kirksv<br>Teen Parent Lifeline                                                                                                                                                                                                                                                                                                                                                                                                                                                                                                                                                                                                                                                                                                                                                                                                                                                                                                                                                                                                                                                                                                                                                                                                                                                                                                                                                                                                                                                                                                                                                                                                                                                                                                                                                                                                                                                                                                                                                                                                                                                               | ille<br>\$4,250         |
| Lifeline Pregnancy Help Clinic – Kirksv<br>DadLine – 24/7 Dads                                                                                                                                                                                                                                                                                                                                                                                                                                                                                                                                                                                                                                                                                                                                                                                                                                                                                                                                                                                                                                                                                                                                                                                                                                                                                                                                                                                                                                                                                                                                                                                                                                                                                                                                                                                                                                                                                                                                                                                                                                                                | ille<br>\$12,990        |
| The Child Center – Wentzville<br>KIDS' Rights Sexual Abuse Prevention                                                                                                                                                                                                                                                                                                                                                                                                                                                                                                                                                                                                                                                                                                                                                                                                                                                                                                                                                                                                                                                                                                                                                                                                                                                                                                                                                                                                                                                                                                                                                                                                                                                                                                                                                                                                                                                                                                                                                                                                                                                         | \$13,267                |
| CTF Region 3 – Western Missouri                                                                                                                                                                                                                                                                                                                                                                                                                                                                                                                                                                                                                                                                                                                                                                                                                                                                                                                                                                                                                                                                                                                                                                                                                                                                                                                                                                                                                                                                                                                                                                                                                                                                                                                                                                                                                                                                                                                                                                                                                                                                                               | \$198,533               |
| Bright Futures Fund – Kansas City<br>Creating Brighter Futures/Love & Logic                                                                                                                                                                                                                                                                                                                                                                                                                                                                                                                                                                                                                                                                                                                                                                                                                                                                                                                                                                                                                                                                                                                                                                                                                                                                                                                                                                                                                                                                                                                                                                                                                                                                                                                                                                                                                                                                                                                                                                                                                                                   | \$5,000                 |
| Catholic Charities of KC-St. Joseph - Ka Family Strengthening & Crisis Intervent                                                                                                                                                                                                                                                                                                                                                                                                                                                                                                                                                                                                                                                                                                                                                                                                                                                                                                                                                                                                                                                                                                                                                                                                                                                                                                                                                                                                                                                                                                                                                                                                                                                                                                                                                                                                                                                                                                                                                                                                                                              |                         |
| Child Abuse Prevention Association – In                                                                                                                                                                                                                                                                                                                                                                                                                                                                                                                                                                                                                                                                                                                                                                                                                                                                                                                                                                                                                                                                                                                                                                                                                                                                                                                                                                                                                                                                                                                                                                                                                                                                                                                                                                                                                                                                                                                                                                                                                                                                                       | ndependence*            |
| Children's Mercy Hospital – Kansas Ci<br>ACT Raising Healthy Families                                                                                                                                                                                                                                                                                                                                                                                                                                                                                                                                                                                                                                                                                                                                                                                                                                                                                                                                                                                                                                                                                                                                                                                                                                                                                                                                                                                                                                                                                                                                                                                                                                                                                                                                                                                                                                                                                                                                                                                                                                                         | ty<br>\$34,517          |
| Community LINC – Kansas City<br>Learning to be a Kid                                                                                                                                                                                                                                                                                                                                                                                                                                                                                                                                                                                                                                                                                                                                                                                                                                                                                                                                                                                                                                                                                                                                                                                                                                                                                                                                                                                                                                                                                                                                                                                                                                                                                                                                                                                                                                                                                                                                                                                                                                                                          | \$17,500                |
| Cornerstones of Care – Kansas City*<br>BraveHearts for Dads                                                                                                                                                                                                                                                                                                                                                                                                                                                                                                                                                                                                                                                                                                                                                                                                                                                                                                                                                                                                                                                                                                                                                                                                                                                                                                                                                                                                                                                                                                                                                                                                                                                                                                                                                                                                                                                                                                                                                                                                                                                                   | \$25,000                |
| Front Porch Alliance – Kansas City<br>Neighborhood Moms                                                                                                                                                                                                                                                                                                                                                                                                                                                                                                                                                                                                                                                                                                                                                                                                                                                                                                                                                                                                                                                                                                                                                                                                                                                                                                                                                                                                                                                                                                                                                                                                                                                                                                                                                                                                                                                                                                                                                                                                                                                                       | \$21,525                |
| Golden Valley Door of Hope – Clinton SOAR                                                                                                                                                                                                                                                                                                                                                                                                                                                                                                                                                                                                                                                                                                                                                                                                                                                                                                                                                                                                                                                                                                                                                                                                                                                                                                                                                                                                                                                                                                                                                                                                                                                                                                                                                                                                                                                                                                                                                                                                                                                                                     | \$7,000                 |
| Independence School District – | endence<br>\$8,000      |
| Kids and Cars, Inc. – Kansas City*                                                                                                                                                                                                                                                                                                                                                                                                                                                                                                                                                                                                                                                                                                                                                                                                                                                                                                                                                                                                                                                                                                                                                                                                                                                                                                                                                                                                                                                                                                                                                                                                                                                                                                                                                                                                                                                                                                                                                                                                                                                                                            |                         |
| The LIGHT House – Kansas City<br>Outreach Program                                                                                                                                                                                                                                                                                                                                                                                                                                                                                                                                                                                                                                                                                                                                                                                                                                                                                                                                                                                                                                                                                                                                                                                                                                                                                                                                                                                                                                                                                                                                                                                                                                                                                                                                                                                                                                                                                                                                                                                                                                                                             | \$23,775                |
| Operation Breakthrough – Kansas City<br>Caregiver Connections                                                                                                                                                                                                                                                                                                                                                                                                                                                                                                                                                                                                                                                                                                                                                                                                                                                                                                                                                                                                                                                                                                                                                                                                                                                                                                                                                                                                                                                                                                                                                                                                                                                                                                                                                                                                                                                                                                                                                                                                                                                                 | \$9,599                 |
| Rose Brooks Center, Inc. – Kansas City<br>Making Parenting a Pleasure                                                                                                                                                                                                                                                                                                                                                                                                                                                                                                                                                                                                                                                                                                                                                                                                                                                                                                                                                                                                                                                                                                                                                                                                                                                                                                                                                                                                                                                                                                                                                                                                                                                                                                                                                                                                                                                                                                                                                                                                                                                         | \$22,073                |
| Synergy Services, Inc. – Parkville*                                                                                                                                                                                                                                                                                                                                                                                                                                                                                                                                                                                                                                                                                                                                                                                                                                                                                                                                                                                                                                                                                                                                                                                                                                                                                                                                                                                                                                                                                                                                                                                                                                                                                                                                                                                                                                                                                                                                                                                                                                                                                           |                         |
| CTF Region 4 – Central Missouri                                                                                                                                                                                                                                                                                                                                                                                                                                                                                                                                                                                                                                                                                                                                                                                                                                                                                                                                                                                                                                                                                                                                                                                                                                                                                                                                                                                                                                                                                                                                                                                                                                                                                                                                                                                                                                                                                                                                                                                                                                                                                               | \$177,152               |
| Big Brothers Big Sisters of Central MO-<br>Strengthening Rural Children & Familie                                                                                                                                                                                                                                                                                                                                                                                                                                                                                                                                                                                                                                                                                                                                                                                                                                                                                                                                                                                                                                                                                                                                                                                                                                                                                                                                                                                                                                                                                                                                                                                                                                                                                                                                                                                                                                                                                                                                                                                                                                             | -Columbia<br>es \$8,041 |