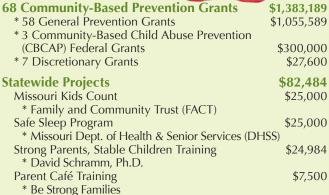

• General Prevention Grants (58)

Community-Based Child Abuse Prevention (CBCAP) Féderal Grants (3)

• Discretionary Grants (7)

| Total | Funding | Statewide: | <b>\$1,383,189</b> |
|-------|---------|------------|--------------------|
|-------|---------|------------|--------------------|

| lotal Funding Statewide:                                                                                                                                                                                                                                                                                                                                                                                                                                                                                                                                                                                                                                                                                                                                                                                                                                                                                                                                                                                                                                                                                                                                                                                                                                                                                                                                                                                                                                                                                                                                                                                                                                                                                                                                                                                                                                                                                                                                                                                                                                                                                                      | \$1,383,189             |
|-------------------------------------------------------------------------------------------------------------------------------------------------------------------------------------------------------------------------------------------------------------------------------------------------------------------------------------------------------------------------------------------------------------------------------------------------------------------------------------------------------------------------------------------------------------------------------------------------------------------------------------------------------------------------------------------------------------------------------------------------------------------------------------------------------------------------------------------------------------------------------------------------------------------------------------------------------------------------------------------------------------------------------------------------------------------------------------------------------------------------------------------------------------------------------------------------------------------------------------------------------------------------------------------------------------------------------------------------------------------------------------------------------------------------------------------------------------------------------------------------------------------------------------------------------------------------------------------------------------------------------------------------------------------------------------------------------------------------------------------------------------------------------------------------------------------------------------------------------------------------------------------------------------------------------------------------------------------------------------------------------------------------------------------------------------------------------------------------------------------------------|-------------------------|
| CTF Region 1 – Northwest Missouri                                                                                                                                                                                                                                                                                                                                                                                                                                                                                                                                                                                                                                                                                                                                                                                                                                                                                                                                                                                                                                                                                                                                                                                                                                                                                                                                                                                                                                                                                                                                                                                                                                                                                                                                                                                                                                                                                                                                                                                                                                                                                             | \$39,500                |
| North Central MO Mental Health Center                                                                                                                                                                                                                                                                                                                                                                                                                                                                                                                                                                                                                                                                                                                                                                                                                                                                                                                                                                                                                                                                                                                                                                                                                                                                                                                                                                                                                                                                                                                                                                                                                                                                                                                                                                                                                                                                                                                                                                                                                                                                                         | er – Trenton*           |
| PATCH of Chillicothe – Chillicothe <i>PATCH</i>                                                                                                                                                                                                                                                                                                                                                                                                                                                                                                                                                                                                                                                                                                                                                                                                                                                                                                                                                                                                                                                                                                                                                                                                                                                                                                                                                                                                                                                                                                                                                                                                                                                                                                                                                                                                                                                                                                                                                                                                                                                                               | \$35,000                |
| St. Joseph Youth Alliance – St. Joseph*<br>Every Child Matters                                                                                                                                                                                                                                                                                                                                                                                                                                                                                                                                                                                                                                                                                                                                                                                                                                                                                                                                                                                                                                                                                                                                                                                                                                                                                                                                                                                                                                                                                                                                                                                                                                                                                                                                                                                                                                                                                                                                                                                                                                                                | \$4,500                 |
| YWCA St. Joseph – St. Joseph*                                                                                                                                                                                                                                                                                                                                                                                                                                                                                                                                                                                                                                                                                                                                                                                                                                                                                                                                                                                                                                                                                                                                                                                                                                                                                                                                                                                                                                                                                                                                                                                                                                                                                                                                                                                                                                                                                                                                                                                                                                                                                                 |                         |
| CTF Region 2 – Northeast Missouri                                                                                                                                                                                                                                                                                                                                                                                                                                                                                                                                                                                                                                                                                                                                                                                                                                                                                                                                                                                                                                                                                                                                                                                                                                                                                                                                                                                                                                                                                                                                                                                                                                                                                                                                                                                                                                                                                                                                                                                                                                                                                             | \$173,327               |
| CHART Teen Task Force – Hannibal*<br>RealCare Baby Prevention Project                                                                                                                                                                                                                                                                                                                                                                                                                                                                                                                                                                                                                                                                                                                                                                                                                                                                                                                                                                                                                                                                                                                                                                                                                                                                                                                                                                                                                                                                                                                                                                                                                                                                                                                                                                                                                                                                                                                                                                                                                                                         | \$12,485                |
| Great Circle – Kirksville<br>Incredible Years Parenting Program                                                                                                                                                                                                                                                                                                                                                                                                                                                                                                                                                                                                                                                                                                                                                                                                                                                                                                                                                                                                                                                                                                                                                                                                                                                                                                                                                                                                                                                                                                                                                                                                                                                                                                                                                                                                                                                                                                                                                                                                                                                               | \$30,335                |
| Great Circle-Adair County CBCAP – Project THRIVE                                                                                                                                                                                                                                                                                                                                                                                                                                                                                                                                                                                                                                                                                                                                                                                                                                                                                                                                                                                                                                                                                                                                                                                                                                                                                                                                                                                                                                                                                                                                                                                                                                                                                                                                                                                                                                                                                                                                                                                                                                                                              | \$100,000               |
| Lifeline Pregnancy Help Clinic – Kirksv<br>Teen Parent Lifeline                                                                                                                                                                                                                                                                                                                                                                                                                                                                                                                                                                                                                                                                                                                                                                                                                                                                                                                                                                                                                                                                                                                                                                                                                                                                                                                                                                                                                                                                                                                                                                                                                                                                                                                                                                                                                                                                                                                                                                                                                                                               | ille<br>\$4,250         |
| Lifeline Pregnancy Help Clinic – Kirksv<br>DadLine – 24/7 Dads                                                                                                                                                                                                                                                                                                                                                                                                                                                                                                                                                                                                                                                                                                                                                                                                                                                                                                                                                                                                                                                                                                                                                                                                                                                                                                                                                                                                                                                                                                                                                                                                                                                                                                                                                                                                                                                                                                                                                                                                                                                                | ille<br>\$12,990        |
| The Child Center – Wentzville<br>KIDS' Rights Sexual Abuse Prevention                                                                                                                                                                                                                                                                                                                                                                                                                                                                                                                                                                                                                                                                                                                                                                                                                                                                                                                                                                                                                                                                                                                                                                                                                                                                                                                                                                                                                                                                                                                                                                                                                                                                                                                                                                                                                                                                                                                                                                                                                                                         | \$13,267                |
| CTF Region 3 – Western Missouri                                                                                                                                                                                                                                                                                                                                                                                                                                                                                                                                                                                                                                                                                                                                                                                                                                                                                                                                                                                                                                                                                                                                                                                                                                                                                                                                                                                                                                                                                                                                                                                                                                                                                                                                                                                                                                                                                                                                                                                                                                                                                               | \$198,533               |
| Bright Futures Fund – Kansas City<br>Creating Brighter Futures/Love & Logic                                                                                                                                                                                                                                                                                                                                                                                                                                                                                                                                                                                                                                                                                                                                                                                                                                                                                                                                                                                                                                                                                                                                                                                                                                                                                                                                                                                                                                                                                                                                                                                                                                                                                                                                                                                                                                                                                                                                                                                                                                                   | \$5,000                 |
| Catholic Charities of KC-St. Joseph - Ka Family Strengthening & Crisis Intervent                                                                                                                                                                                                                                                                                                                                                                                                                                                                                                                                                                                                                                                                                                                                                                                                                                                                                                                                                                                                                                                                                                                                                                                                                                                                                                                                                                                                                                                                                                                                                                                                                                                                                                                                                                                                                                                                                                                                                                                                                                              |                         |
| Child Abuse Prevention Association – In                                                                                                                                                                                                                                                                                                                                                                                                                                                                                                                                                                                                                                                                                                                                                                                                                                                                                                                                                                                                                                                                                                                                                                                                                                                                                                                                                                                                                                                                                                                                                                                                                                                                                                                                                                                                                                                                                                                                                                                                                                                                                       | ndependence*            |
| Children's Mercy Hospital – Kansas Ci<br>ACT Raising Healthy Families                                                                                                                                                                                                                                                                                                                                                                                                                                                                                                                                                                                                                                                                                                                                                                                                                                                                                                                                                                                                                                                                                                                                                                                                                                                                                                                                                                                                                                                                                                                                                                                                                                                                                                                                                                                                                                                                                                                                                                                                                                                         | ty<br>\$34,517          |
| Community LINC – Kansas City<br>Learning to be a Kid                                                                                                                                                                                                                                                                                                                                                                                                                                                                                                                                                                                                                                                                                                                                                                                                                                                                                                                                                                                                                                                                                                                                                                                                                                                                                                                                                                                                                                                                                                                                                                                                                                                                                                                                                                                                                                                                                                                                                                                                                                                                          | \$17,500                |
| Cornerstones of Care – Kansas City*<br>BraveHearts for Dads                                                                                                                                                                                                                                                                                                                                                                                                                                                                                                                                                                                                                                                                                                                                                                                                                                                                                                                                                                                                                                                                                                                                                                                                                                                                                                                                                                                                                                                                                                                                                                                                                                                                                                                                                                                                                                                                                                                                                                                                                                                                   | \$25,000                |
| Front Porch Alliance – Kansas City<br>Neighborhood Moms                                                                                                                                                                                                                                                                                                                                                                                                                                                                                                                                                                                                                                                                                                                                                                                                                                                                                                                                                                                                                                                                                                                                                                                                                                                                                                                                                                                                                                                                                                                                                                                                                                                                                                                                                                                                                                                                                                                                                                                                                                                                       | \$21,525                |
| Golden Valley Door of Hope – Clinton SOAR                                                                                                                                                                                                                                                                                                                                                                                                                                                                                                                                                                                                                                                                                                                                                                                                                                                                                                                                                                                                                                                                                                                                                                                                                                                                                                                                                                                                                                                                                                                                                                                                                                                                                                                                                                                                                                                                                                                                                                                                                                                                                     | \$7,000                 |
| Independence School District – | endence<br>\$8,000      |
| Kids and Cars, Inc. – Kansas City*                                                                                                                                                                                                                                                                                                                                                                                                                                                                                                                                                                                                                                                                                                                                                                                                                                                                                                                                                                                                                                                                                                                                                                                                                                                                                                                                                                                                                                                                                                                                                                                                                                                                                                                                                                                                                                                                                                                                                                                                                                                                                            |                         |
| The LIGHT House – Kansas City<br>Outreach Program                                                                                                                                                                                                                                                                                                                                                                                                                                                                                                                                                                                                                                                                                                                                                                                                                                                                                                                                                                                                                                                                                                                                                                                                                                                                                                                                                                                                                                                                                                                                                                                                                                                                                                                                                                                                                                                                                                                                                                                                                                                                             | \$23,775                |
| Operation Breakthrough – Kansas City<br>Caregiver Connections                                                                                                                                                                                                                                                                                                                                                                                                                                                                                                                                                                                                                                                                                                                                                                                                                                                                                                                                                                                                                                                                                                                                                                                                                                                                                                                                                                                                                                                                                                                                                                                                                                                                                                                                                                                                                                                                                                                                                                                                                                                                 | \$9,599                 |
| Rose Brooks Center, Inc. – Kansas City<br>Making Parenting a Pleasure                                                                                                                                                                                                                                                                                                                                                                                                                                                                                                                                                                                                                                                                                                                                                                                                                                                                                                                                                                                                                                                                                                                                                                                                                                                                                                                                                                                                                                                                                                                                                                                                                                                                                                                                                                                                                                                                                                                                                                                                                                                         | \$22,073                |
| Synergy Services, Inc. – Parkville*                                                                                                                                                                                                                                                                                                                                                                                                                                                                                                                                                                                                                                                                                                                                                                                                                                                                                                                                                                                                                                                                                                                                                                                                                                                                                                                                                                                                                                                                                                                                                                                                                                                                                                                                                                                                                                                                                                                                                                                                                                                                                           |                         |
| CTF Region 4 – Central Missouri                                                                                                                                                                                                                                                                                                                                                                                                                                                                                                                                                                                                                                                                                                                                                                                                                                                                                                                                                                                                                                                                                                                                                                                                                                                                                                                                                                                                                                                                                                                                                                                                                                                                                                                                                                                                                                                                                                                                                                                                                                                                                               | \$177,152               |
| Big Brothers Big Sisters of Central MO-<br>Strengthening Rural Children & Familie                                                                                                                                                                                                                                                                                                                                                                                                                                                                                                                                                                                                                                                                                                                                                                                                                                                                                                                                                                                                                                                                                                                                                                                                                                                                                                                                                                                                                                                                                                                                                                                                                                                                                                                                                                                                                                                                                                                                                                                                                                             | -Columbia<br>es \$8,041 |