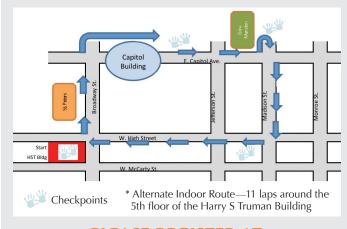

## Let's get outside!

Please join us on a 1.1 mile **Go Blue Wellness Walk** from the Harry S Truman Building, around the Capitol & through downtown Jefferson City.

Or...plan, host & celebrate your own Go Blue Day event!

## 2017 Go Blue Wellness Walk Route

PLEASE REGISTER AT
oa.formstack.com/forms/gobluewalk
Water, snacks & give-aways!

Children's
Trust Fund

ctf4kids.org

April is Child Abuse & Neglect Prevention Month